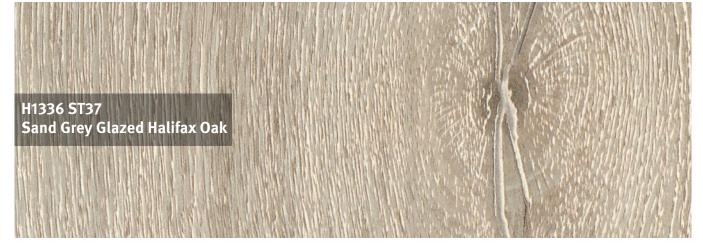

ing splashbacks and upstands available

#### Availability overview

| Product                          | Length  | Width   | Thickness |
|----------------------------------|---------|---------|-----------|
| Worktop single sided square edge | 4100 mm | 600 mm  | 38 mm     |
| Worktop two sided square edge    | 4100 mm | 920 mm  | 38 mm     |
| Splashbacks                      | 2780 mm | 1020 mm | 10 mm     |
| Upstands (square edge)           | 2780 mm | 120 mm  | 18 mm     |

#### **More Transparency:**



88 % material from renewable resources 12 % material from fossil resources



25% recycled material 41% by-products from the sawmill industry and pre-consumer recycling wood 34% fresh resources



68% regional wood origin



100% verified legal wood origin 61% of that certified













# 25 mm Square Edge Worktops

For that sleek, smooth feel of marble or authentic texture of stone or slate, choose from six striking material reproductions in our 25 mm worktops range.

- Marble, stone, slate and material decors
- High-value look and feel
- Matching splashbacks and upstands available

## Availability overview

| Product                         | Length  | Width   | Thickness |
|---------------------------------|---------|---------|-----------|
| Worktop single side square edge | 4100 mm | 600 mm  | 25 mm     |
| Worktop two sided square edge   | 4100 mm | 920 mm  | 25 mm     |
| Splashbacks                     | 3020 mm | 1210 mm | 8 mm      |
| Upstands (square edge)          | 3050 mm | 120 mm  | 18 mm     |

#### **More Transparency:**



88% material from renewab