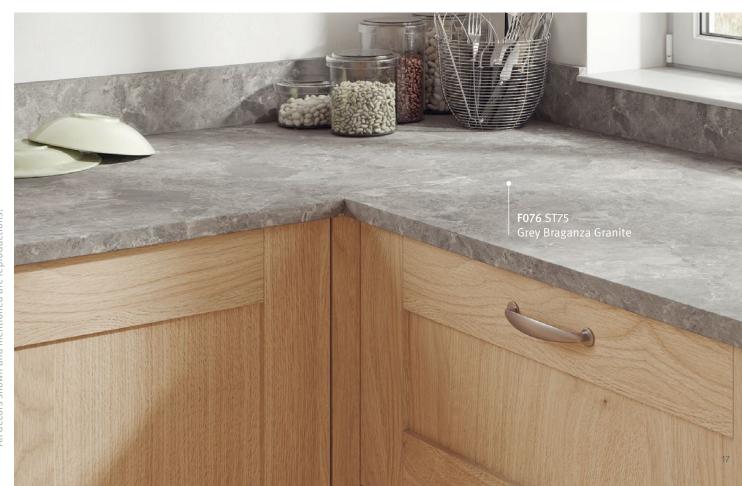

# 16 mm Square Edge Worktops

Effortlessly elegant 16 mm worktops in magnificent material and high-end marble reproductions, for a stylish, sophisticated look.

- Material and marble reproductions
- Slimline 16 mm thickness
- Matching splashbacks and upstands available

All 16 mm worktops feature the same decor on both sides All 16 mm worktop decors are also available in the 38 mm postformed range

## Availability overview

| Product                               | Length  | Width   | Thickness |
|---------------------------------------|---------|---------|-----------|
| Worktop single side square edge (MDF) | 4100 mm | 600 mm  | 16 mm     |
| Worktop two sided square edge (MDF)   | 4100 mm | 920 mm  | 16 mm     |
| Splashbacks                           | 3020 mm | 1210 mm | 8 mm      |
| Upstands (square edge)                | 3050 mm | 120 mm  | 18 mm     |