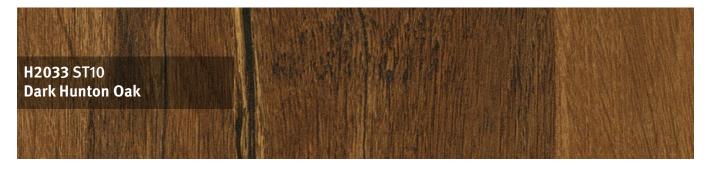

--|---------|---------|-----------|
| Worktop postformed on one long edge   | 3050 mm | 600 mm  | 38 mm     |
| Worktop postformed on one long edge   | 4100 mm | 600 mm  | 38 mm     |
| Worktop postformed on both long edges | 4100 mm | 670 mm  | 38 mm     |
| Worktop postformed on both long edges | 4100 mm | 920 mm  | 38 mm     |
| Splashbacks                           | 3020 mm | 1210 mm | 8 mm      |
| Upstands (square edge)                | 3050 mm | 120 mm  | 18 mm     |

#### More Transparency:



88 % material from renewable resources 12 % material from fossil resources



25% recycled material 41% by-products from the sawmill industry and pre-consumer recycling wood 34% fresh resources



68% regional wood origin



100 % verified legal wood origin61% of that certified

































## 38 mm Postformed Range















Sand Grey Glazed Halifax Oak

# 38 mm Square Edge Worktops

Create the look of real wood with these four fabulous oak decors. Carefully chosen from our highly popular Feelwood range, with texture and design perfectly aligned.

- Wood reproductions
- All worktops in a 38 mm thickness
- Cost-effective alternative to real wood
- The grain is perfectly aligned with the texture
- Create a high-value look and feel
- Matching splashbacks and upstands available

#### Availability overview

| Product                          | Length  | Width   | Thickness |
|----------------------------------|---------|---------|-----------|
| Worktop single sided square edge | 4100 mm | 600 mm  | 38 mm     |
| Worktop two sided square edge    | 4100 mm