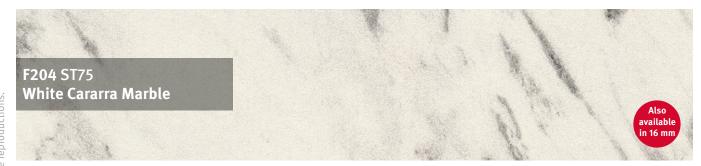

# 16 mm Square Edge Worktops

Effortlessly elegant 16 mm worktops in magnificent material and high-end marble reproductions, for a stylish, sophisticated look.

- Material and marble reproductions
- Slimline 16 mm thickness
- Matching splashbacks and upstands available

All 16 mm worktops feature the same decor on both sides All 16 mm worktop decors are also available in the 38 mm postformed range