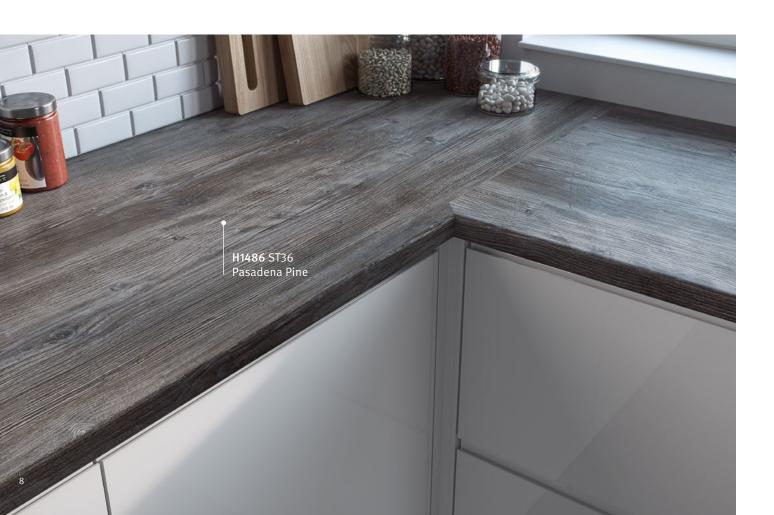

## 38 mm Postformed Worktops

From walnut to oak and concrete to marble, from classic to contemporary and sparkle to shine, the 38 mm postformed range boasts 24 desirable decors.

- Wood reproductions, ceramic and material finishes
- All worktops in a 38 mm thickness
- Postformed to a 3 mm radius for a sleek finish
- Matching splashbacks and upstands available

## 38 mm Postformed Range

Sand Grey Glazed Halifax Oak