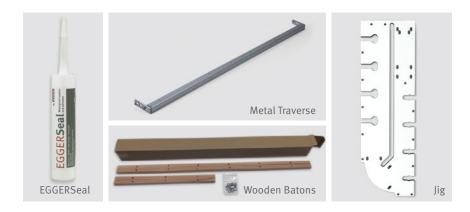

#### Additional Tools:

- EGGERSeal cartridge (290ml)
- 2 × Metal Traverse
- Wooden Batons
- Jig

# EGGERSeal waterproof sealant and adhesive

- Not just for jointing, but can also be used to fix splashbacks/upstands
- Colour matched to the worktop, splashback and upstand to give a seamless and waterproof finish and used as a sealant bead between panel and worktop
- Toughened polymer technology