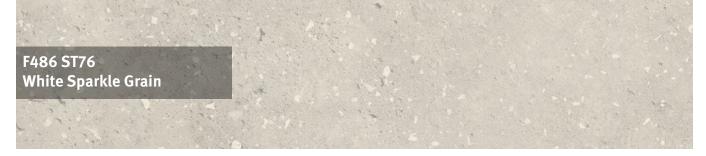

# 16 mm Square Edge Worktops

Effortlessly elegant 16 mm worktops in magnificent material and high-end marble reproductions, for a stylish, sophisticated look.

- Material and marble reproductions
- Slimline 16 mm thickness
- Matching splashbacks and upstands available

All 16 mm worktops feature the same decor on both sides All 16 mm worktop decors are also available in the 38 mm postformed range