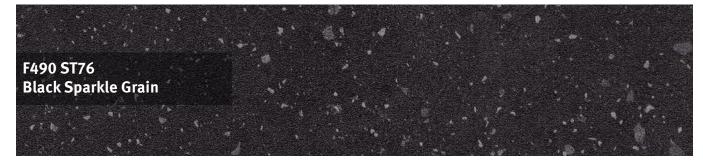

# 16 mm Square Edge Worktops

Effortlessly elegant 16 mm worktops in magnificent material and high-end marble reproductions, for a stylish, sophisticated look.

- Material and marble reproductions
- Slimline 16 mm thickness
- Matching splashbacks and upstands available

All 16 mm worktops feature the same decor on both sides All 16 mm worktop decors are also available in the 38 mm postformed range