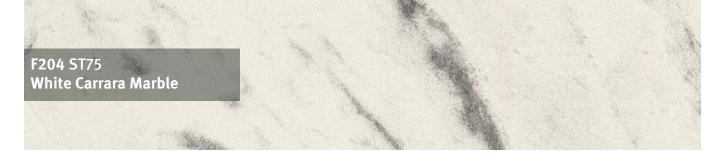

e 38 mm postformed range

## Availability overview

| Product                               | Length  | Width   | Thickness |
|---------------------------------------|---------|---------|-----------|
| Worktop single side square edge (MDF) | 4100 mm | 600 mm  | 16 mm     |
| Worktop two sided square edge (MDF)   | 4100 mm | 920 mm  | 16 mm     |
| Splashbacks                           | 3020 mm | 1210 mm | 8 mm      |
| Upstands (square edge)                | 3050 mm | 120 mm  | 18 mm     |

#### **More Transparency:**



83% material from renewable resources 17% material from fossil resources



**61%** by-products from the sawmill industry **39%** fresh resources



**60%** regional wood origin



100% verified legal wood origin 80% of that certified



## 16 mm Square Edge Range













# 38 mm Postformed



**H3303** ST10 Natural Hamilton Oak

## 38 mm Postformed Worktops

From walnut to oak and concrete to marble, from classic to contemporary and sparkle to shine, the 38 mm postformed range boasts 24 desirable decors.

- Wood reproductions, ceramic and material finishes
- All worktops in a 38 mm thickness
- Postformed to a 3 mm radius for a sleek finish
- Matching splashbacks and upstands available

#### Availability overview

| Product                               | Length  | Width   | Thickness |
|---------------------------------------|---------|---------|-----------|
| Worktop postformed on one long edge   | 3050 mm | 600 mm  | 38 mm     |
| Worktop postformed on one long edge   | 4100 mm | 600 mm  | 38 mm     |
| Worktop postformed on both long edges | 4100