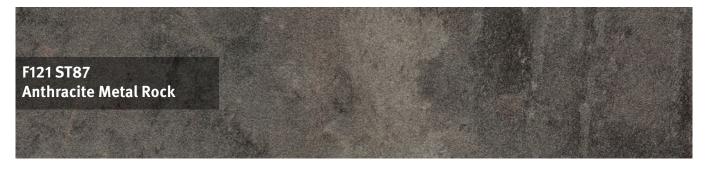

## 38 mm Postformed Worktops

From walnut to oak and concrete to marble, from classic to contemporary and sparkle to shine, the 38 mm postformed range boasts 24 desirable decors.

- Wood reproductions, ceramic and material finishes
- All worktops in a 38 mm thickness
- Postformed to a 3 mm radius for a sleek finish
- Matching splashbacks and upstands available