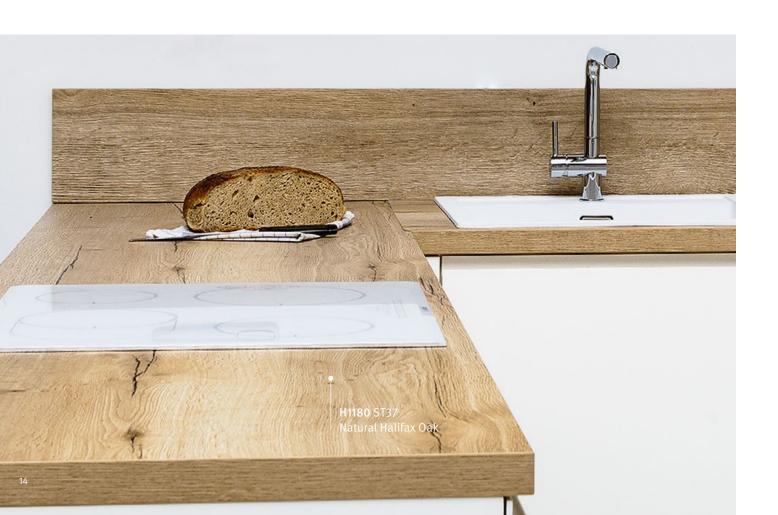

## 38 mm Postformed Worktops

From walnut to oak and concrete to marble, from classic to contemporary and sparkle to shine, the 38 mm postformed range boasts 24 desirable decors.

- Wood reproductions, ceramic and material finishes
- All worktops in a 38 mm thickness
- Postformed to a 3 mm radius for a sleek finish
- Matching splashbacks and upstands available

## 38 mm Postformed Range

Sand Grey Glazed Halifax Oak