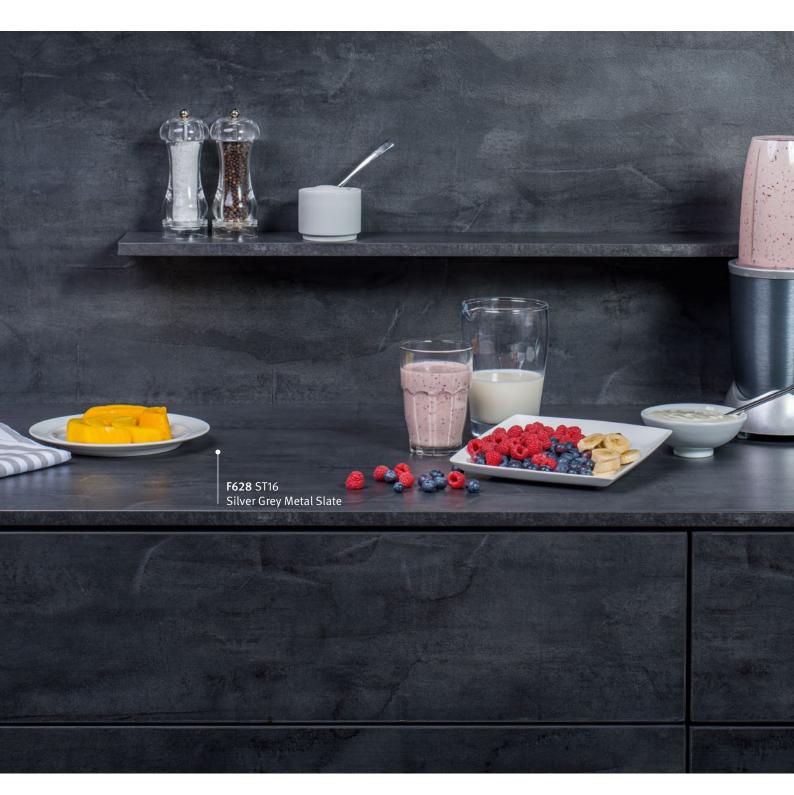

# Sophisticated Simplicity in 16 mm, 25 mm and 38 mm

The EGGER Worktops Collection 2020 offers an exciting and versatile range of high quality and durable worktops. From walnut to oak and concrete to marble, there is a finish to suit every interior including kitchens, bathrooms, offices and retail.

This collection helps you create distinctive and design-led furniture and spaces with decors and textures that are virtually indistinguishable from solid wood and stone, but with all the hardwearing, hygienic, and easy to care for benefits of laminate. Matching splashbacks, upstands and edging provide the finishing touches to the overall design.