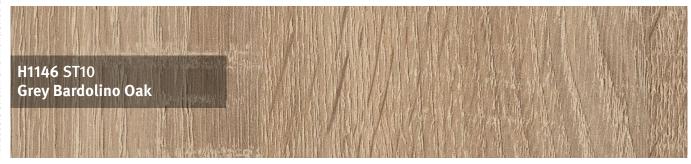

----|---------|---------|-----------|
| Worktop postformed on one long edge   | 3050 mm | 600 mm  | 38 mm     |
| Worktop postformed on one long edge   | 4100 mm | 600 mm  | 38 mm     |
| Worktop postformed on both long edges | 4100 mm | 670 mm  | 38 mm     |
| Worktop postformed on both long edges | 4100 mm | 920 mm  | 38 mm     |
| Splashbacks                           | 3020 mm | 1210 mm | 8 mm      |
| Upstands (square edge)                | 3050 mm | 120 mm  | 18 mm     |

#### More Transparency:



88 % material from renewable resources 12 % material from fossil resources



25% recycled material 41% by-products from the sawmill industry and pre-consumer recycling wood 34% fresh resources



68% regional wood origin



100 % verified legal wood origin61% of that certified

































## 38 mm Postformed Range















Sand Grey Glazed Halifax Oak

# 38 mm Square Edge Worktops

Create the look of real wood with these four fabulous oak decors. Carefully chosen from our highly popular Feelwood range, with texture and design perfectly aligned.

- Wood reproductions
- All worktops in a 38 mm thickness
- Cost-effective alternative to real wood
- The grain is perfectly aligned with the texture
- Create a high-value look and feel
- Matching splashbacks and upstands available

#### Availability overview

| Product                          | Length  | Width   | Thickness |
|----------------------------------|---------|---------|-----------|
| Worktop single sided square edge | 4100 mm | 600 mm  | 38 mm     |
| Worktop two sided square edge    | 4100 m