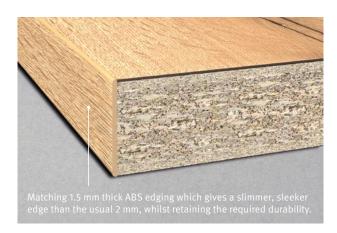

#### Matching edging for that finishing touch, because details matter

Matching 1.5 mm ABS edging is available for all worktops:

- 16 mm Square Edge Worktops: 23 mm × 1.5 mm × 25 m roll
- 25 mm Square Edge Worktops: 30 mm × 1.5 mm × 25 m roll
- 38 mm Postformed and Square Edge Worktops: 43 mm × 1.5 mm × 25 m roll

ABS Endgrain edging is also available for 38 mm Feelwood Square Edge Worktops: 43 mm × 1.5 mm × 25 m roll.