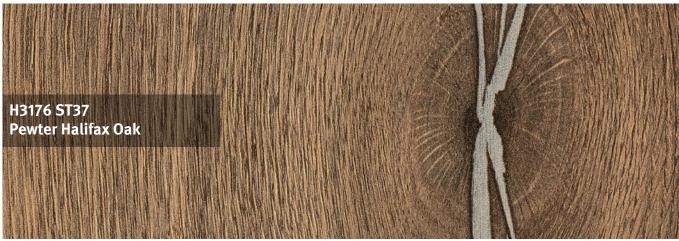

## 38 mm Postformed Worktops

From walnut to oak and concrete to marble, from classic to contemporary and sparkle to shine, the 38 mm postformed range boasts 24 desirable decors.

- Wood reproductions, ceramic and material finishes
- All worktops in a 38 mm thickness
- Postformed to a 3 mm radius for a sleek finish
- Matching splashbacks and upstands available