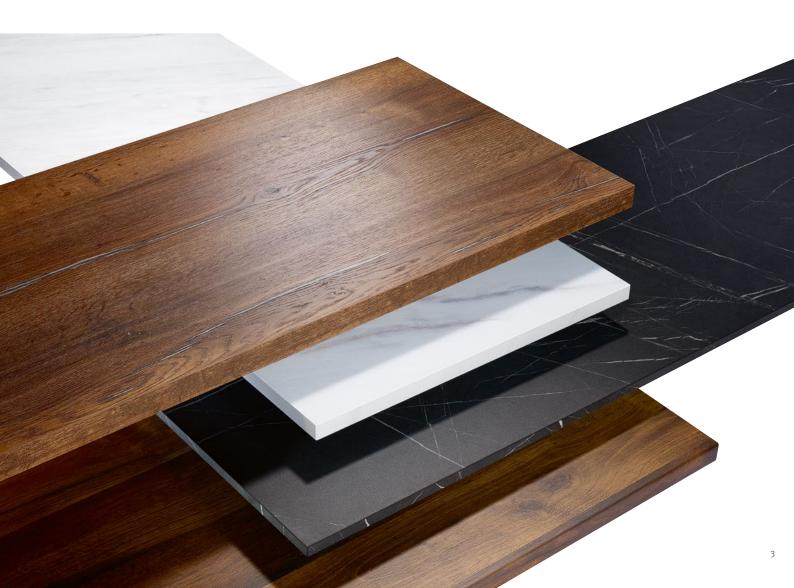

# Sophisticated Simplicity in 16 mm, 25 mm and 38 mm

The EGGER Worktops Collection 2020 offers an exciting and versatile range of high quality and durable worktops. From walnut to oak and concrete to marble, there is a finish to suit every interior including kitchens, bathrooms, offices and retail.

This collection helps you create distinctive and design-led furniture and spaces with decors and textures that are virtually indistinguishable from solid wood and stone, but with all the hardwearing, hygienic, and easy to care for benefits of laminate. Matching splashbacks, upstands and edging provide the finishing touches to the overall design.

Our 38 mm postformed range has 24 decors in woodgrains and material reproductions. Six of these decors are also available in our elegant 16 mm square edge worktops. Four Feelwood oak decors are available in 38 mm square edge and six material reproductions in 25 mm square edge.