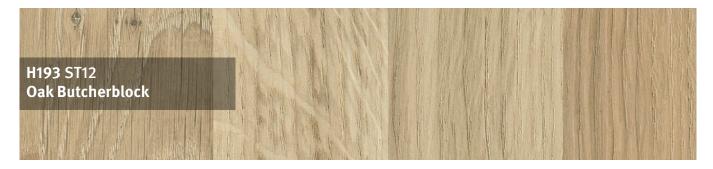

Our 38 mm postformed range has 24 decors in woodgrains and material reproductions. Six of these decors are also available in our elegant 16 mm square edge worktops. Four Feelwood oak decors are available in 38 mm square edge and six material reproductions in 25 mm square edge.

## 38 mm Postformed Worktops

From walnut to oak and concrete to marble, from classic to contemporary and sparkle to shine, the 38 mm postformed range boasts 24 desirable decors.

- Wood reproductions, ceramic and material finishes
- All worktops in a 38 mm thickness
- Postformed to a 3 mm radius for a sleek finish
- Matching splashbacks and upstands available