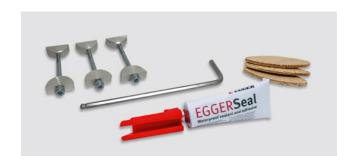

#### 16 mm Worktop Installation Kit:

- 1 × EGGERSeal (20g) and applicator/scraper
- 3 × Jointing Biscuits
- 3 × Toggle Bolts
- 1 × 3 mm Allen Key
- Fitting Guide