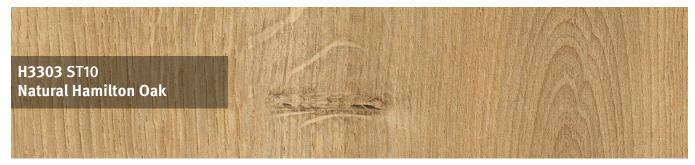

|---------|---------|-----------|
| Worktop postformed on one long edge   | 3050 mm | 600 mm  | 38 mm     |
| Worktop postformed on one long edge   | 4100 mm | 600 mm  | 38 mm     |
| Worktop postformed on both long edges | 4100 mm | 670 mm  | 38 mm     |
| Worktop postformed on both long edges | 4100 mm | 920 mm  | 38 mm     |
| Splashbacks                           | 3020 mm | 1210 mm | 8 mm      |
| Upstands (square edge)                | 3050 mm | 120 mm  | 18 mm     |

#### More Transparency:



88 % material from renewable resources 12 % material from fossil resources



25% recycled material 41% by-products from the sawmill industry and pre-consumer recycling wood 34% fresh resources



68% regional wood origin



100 % verified legal wood origin61% of that certified

































## 38 mm Postformed Range















Sand Grey Glazed Halifax Oak

# 38 mm Square Edge Worktops

Create the look of real wood with these four fabulous oak decors. Carefully chosen from our highly popular Feelwood range, with texture and design perfectly aligned.

- Wood reproductions
- All worktops in a 38 mm thickness
- Cost-effective alternative to real wood
- The grain is perfectly aligned with the texture
- Create a high-value look and feel
- Matching splashbacks and upstands available

#### Availability overview

| Product                          | Length  | Width   | Thickness |
|----------------------------------|---------|---------|-----------|
| Worktop single sided square edge | 4100 mm | 600 mm  | 38 mm     |
| Worktop two sided square edge    | 4100 mm |