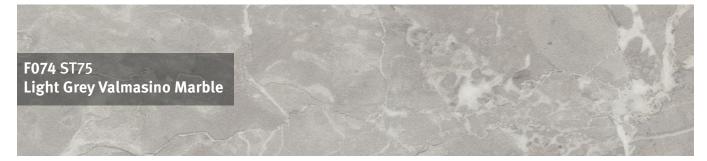

--------|---------|-----------|
| Worktop postformed on one long edge   | 3050 mm | 600 mm  | 38 mm     |
| Worktop postformed on one long edge   | 4100 mm | 600 mm  | 38 mm     |
| Worktop postformed on both long edges | 4100 mm | 670 mm  | 38 mm     |
| Worktop postformed on both long edges | 4100 mm | 920 mm  | 38 mm     |
| Splashbacks                           | 3020 mm | 1210 mm | 8 mm      |
| Upstands (square edge)                | 3050 mm | 120 mm  | 18 mm     |

#### More Transparency:



88 % material from renewable resources 12 % material from fossil resources



25% recycled material 41% by-products from the sawmill industry and pre-consumer recycling wood 34% fresh resources



68% regional wood origin



100 % verified legal wood origin61% of that certified

































## 38 mm Postformed Range















Sand Grey Glazed Halifax Oak

# 38 mm Square Edge Worktops

Create the look of real wood with these four fabulous oak decors. Carefully chosen from our highly popular Feelwood range, with texture and design perfectly aligned.

- Wood reproductions
- All worktops in a 38 mm thickness
- Cost-effective alternative to real wood
- The grain is perfectly aligned with the texture
- Create a high-value look and feel
- Matching splashbacks and upstands available

#### Availability overview

| Product                          | Length  | Width   | Thickness |
|----------------------------------|---------|---------|-----------|
| Worktop single sided square edge | 4100 mm | 600 mm  | 38 mm     |
| Worktop two sided square edge    | 4100 mm | 92