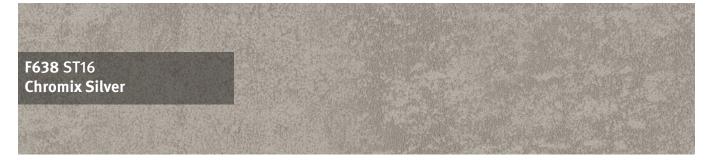

the 38 mm postformed range

## Availability overview

| Product                               | Length  | Width   | Thickness |
|---------------------------------------|---------|---------|-----------|
| Worktop single side square edge (MDF) | 4100 mm | 600 mm  | 16 mm     |
| Worktop two sided square edge (MDF)   | 4100 mm | 920 mm  | 16 mm     |
| Splashbacks                           | 3020 mm | 1210 mm | 8 mm      |
| Upstands (square edge)                | 3050 mm | 120 mm  | 18 mm     |

#### **More Transparency:**



83% material from renewable resources 17% material from fossil resources



**61%** by-products from the sawmill industry **39%** fresh resources



**60%** regional wood origin



100% verified legal wood origin 80% of that certified



## 16 mm Square Edge Range













# 38 mm Postformed



**H3303** ST10 Natural Hamilton Oak

## 38 mm Postformed Worktops

From walnut to oak and concrete to marble, from classic to contemporary and sparkle to shine, the 38 mm postformed range boasts 24 desirable decors.

- Wood reproductions, ceramic and material finishes
- All worktops in a 38 mm thickness
- Postformed to a 3 mm radius for a sleek finish
- Matching splashbacks and upstands available

#### Availability overview

| Product                               | Length  | Width   | Thickness |
|---------------------------------------|---------|---------|-----------|
| Worktop postformed on one long edge   | 3050 mm | 600 mm  | 38 mm     |
| Worktop postformed on one long edge   | 4100 mm | 600 mm  | 38 mm     |
| Worktop postformed on both long edges | 410