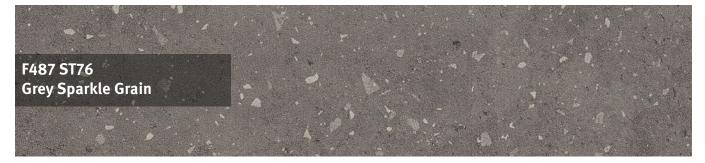

# 16 mm Square Edge Worktops

Effortlessly elegant 16 mm worktops in magnificent material and high-end marble reproductions, for a stylish, sophisticated look.

- Material and marble reproductions
- Slimline 16 mm thickness
- Matching splashbacks and upstands available

All 16 mm worktops feature the same decor on both sides All 16 mm worktop decors are also available in the 38 mm postformed range