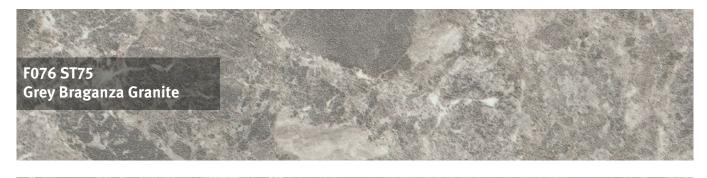

# 25 mm Square Edge Worktops

For that sleek, smooth feel of marble or authentic texture of stone or slate, choose from six striking material reproductions in our 25 mm worktops range.

- Marble, stone, slate and material decors
- High-value look and feel
- Matching splashbacks and upstands available

## 25 mm Square Edge Range

F812 ST9
White Levanto Marble