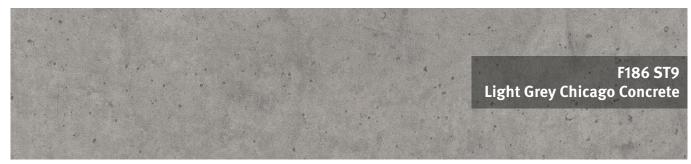

## 38 mm Postformed Worktops

From walnut to oak and concrete to marble, from classic to contemporary and sparkle to shine, the 38 mm postformed range boasts 24 desirable decors.

- Wood reproductions, ceramic and material finishes
- All worktops in a 38 mm thickness
- Postformed to a 3 mm radius for a sleek finish
- Matching splashbacks and upstands available