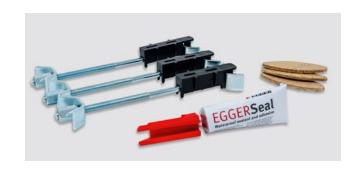

# 25 mm and 38 mm Worktop Installation Kit:

- 1 × EGGERSeal (20g) and applicator/scraper
- 3 × Jointing Biscuits
- 3 × EasiBolts
- Fitting Guide