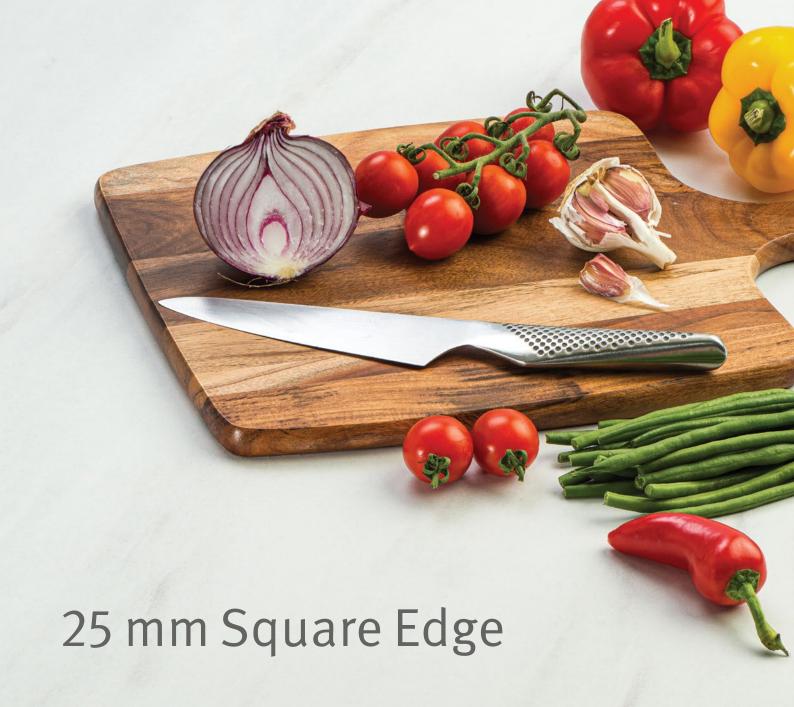

# 25 mm Square Edge Worktops

For that sleek, smooth feel of marble or authentic texture of stone or slate, choose from six striking material reproductions in our 25 mm worktops range.

- Marble, stone, slate and material decors
- High-value look and feel
- Matching splashbacks and upstands available