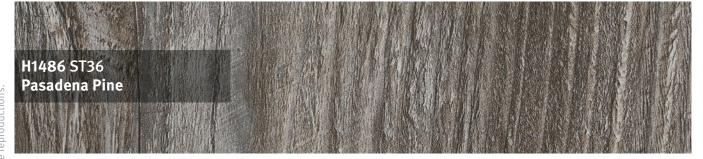

Our 38 mm postformed range has 24 decors in woodgrains and material reproductions. Six of these decors are also available in our elegant 16 mm square edge worktops. Four Feelwood oak decors are available in 38 mm square edge and six material reproductions in 25 mm square edge.

## 38 mm Postformed Worktops

From walnut to oak and concrete to marble, from classic to contemporary and sparkle to shine, the 38 mm postformed range boasts 24 desirable decors.

- Wood reproductions, ceramic and material finishes
- All worktops in a 38 mm thickness
- Postformed to a 3 mm radius for a sleek finish
- Matching splashbacks and upstands available