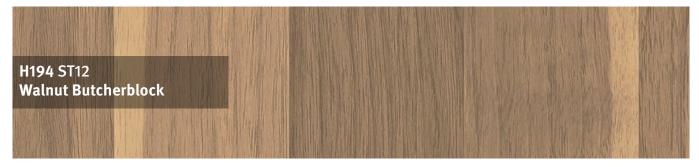

Our 38 mm postformed range has 24 decors in woodgrains and material reproductions. Six of these decors are also available in our elegant 16 mm square edge worktops. Four Feelwood oak decors are available in 38 mm square edge and six material reproductions in 25 mm square edge.

## 38 mm Postformed Worktops

From walnut to oak and concrete to marble, from classic to contemporary and sparkle to shine, the 38 mm postformed range boasts 24 desirable decors.

- Wood reproductions, ceramic and material finishes
- All worktops in a 38 mm thickness
- Postformed to a 3 mm radius for a sleek finish
- Matching splashbacks and upstands available