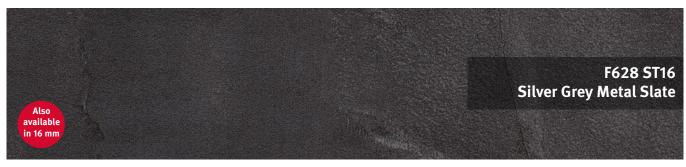

# 25 mm Square Edge Worktops

For that sleek, smooth feel of marble or authentic texture of stone or slate, choose from six striking material reproductions in our 25 mm worktops range.

- Marble, stone, slate and material decors
- High-value look and feel
- Matching splashbacks and upstands available