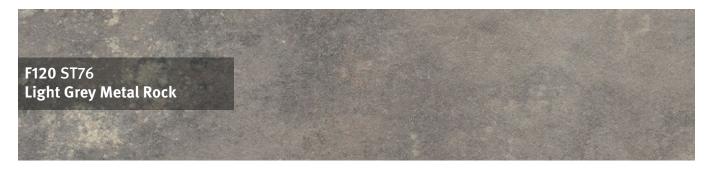

in the 38 mm postformed range

## Availability overview

| Product                               | Length  | Width   | Thickness |
|---------------------------------------|---------|---------|-----------|
| Worktop single side square edge (MDF) | 4100 mm | 600 mm  | 16 mm     |
| Worktop two sided square edge (MDF)   | 4100 mm | 920 mm  | 16 mm     |
| Splashbacks                           | 3020 mm | 1210 mm | 8 mm      |
| Upstands (square edge)                | 3050 mm | 120 mm  | 18 mm     |

#### **More Transparency:**



83% material from renewable resources 17% material from fossil resources



**61%** by-products from the sawmill industry **39%** fresh resources



**60%** regional wood origin



100% verified legal wood origin 80% of that certified



## 16 mm Square Edge Range













# 38 mm Postformed



**H3303** ST10 Natural Hamilton Oak

## 38 mm Postformed Worktops

From walnut to oak and concrete to marble, from classic to contemporary and sparkle to shine, the 38 mm postformed range boasts 24 desirable decors.

- Wood reproductions, ceramic and material finishes
- All worktops in a 38 mm thickness
- Postformed to a 3 mm radius for a sleek finish
- Matching splashbacks and upstands available

#### Availability overview

| Product                               | Length  | Width   | Thickness |
|---------------------------------------|---------|---------|-----------|
| Worktop postformed on one long edge   | 3050 mm | 600 mm  | 38 mm     |
| Worktop postformed on one long edge   | 4100 mm | 600 mm  | 38 mm     |
| Worktop postformed on both long edges |