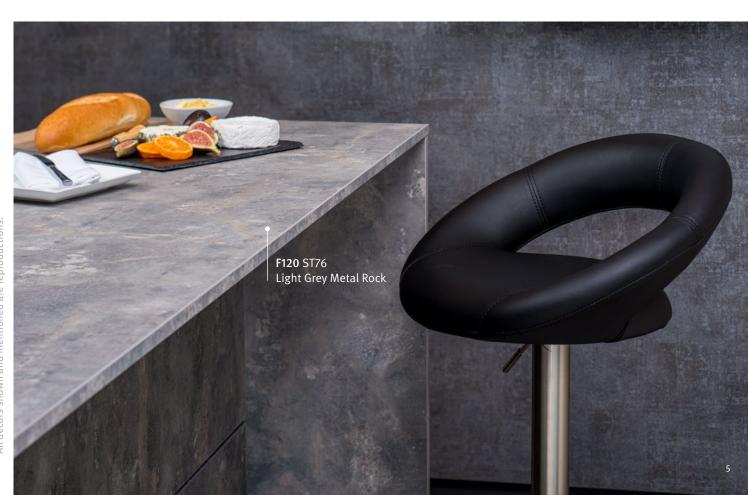

# 16 mm Square Edge Worktops

Effortlessly elegant 16 mm worktops in magnificent material and high-end marble reproductions, for a stylish, sophisticated look.

- Material and marble reproductions
- Slimline 16 mm thickness
- Matching splashbacks and upstands available

All 16 mm worktops feature the same decor on both sides All 16 mm worktop decors are also available in the 38 mm postformed range