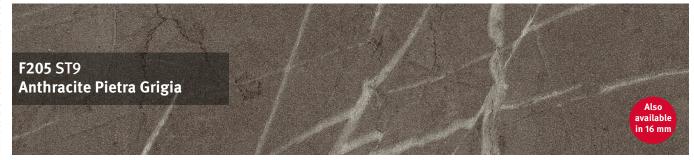

## 38 mm Postformed Worktops

From walnut to oak and concrete to marble, from classic to contemporary and sparkle to shine, the 38 mm postformed range boasts 24 desirable decors.

- Wood reproductions, ceramic and material finishes
- All worktops in a 38 mm thickness
- Postformed to a 3 mm radius for a sleek finish
- Matching splashbacks and upstands available