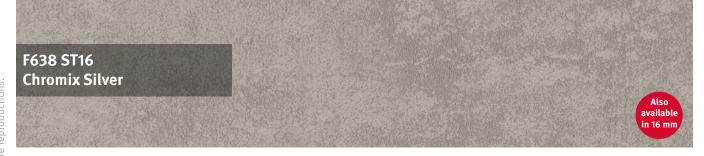

## 38 mm Postformed Worktops

From walnut to oak and concrete to marble, from classic to contemporary and sparkle to shine, the 38 mm postformed range boasts 24 desirable decors.

- Wood reproductions, ceramic and material finishes
- All worktops in a 38 mm thickness
- Postformed to a 3 mm radius for a sleek finish
- Matching splashbacks and upstands available