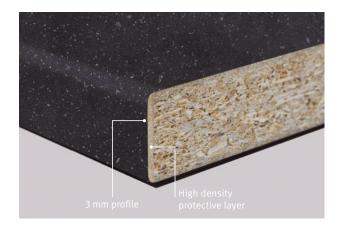

#### Profile Edges

Our **square edge worktops** offer a stylishly sleek profile with clean lines that mirror the look of granite and stone, as well as wood.

Our **postformed worktops** have a unique, advanced, high density protective layer underneath the laminate edge that makes the edge of the worktop more resistant to impact and stops any show-through of the chipboard core.