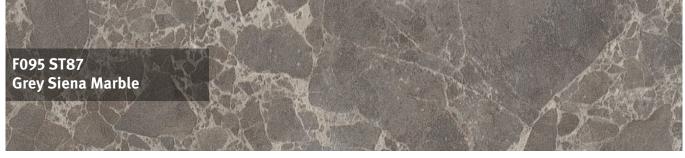

# 25 mm Square Edge Worktops

For that sleek, smooth feel of marble or authentic texture of stone or slate, choose from six striking material reproductions in our 25 mm worktops range.

- Marble, stone, slate and material decors
- High-value look and feel
- Matching splashbacks and upstands available