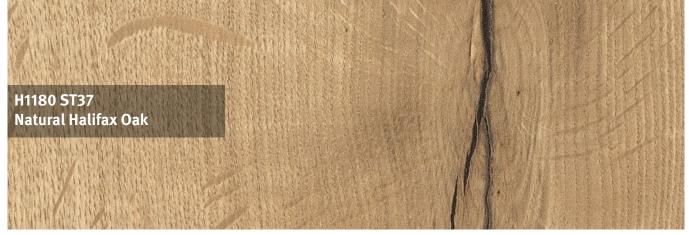

ching splashbacks and upstands available

#### Availability overview

| Product                          | Length  | Width   | Thickness |
|----------------------------------|---------|---------|-----------|
| Worktop single sided square edge | 4100 mm | 600 mm  | 38 mm     |
| Worktop two sided square edge    | 4100 mm | 920 mm  | 38 mm     |
| Splashbacks                      | 2780 mm | 1020 mm | 10 mm     |
| Upstands (square edge)           | 2780 mm | 120 mm  | 18 mm     |

#### **More Transparency:**



88 % material from renewable resources 12 % material from fossil resources



25% recycled material 41% by-products from the sawmill industry and pre-consumer recycling wood 34% fresh resources



68% regional wood origin



100% verified legal wood origin 61% of that certified













# 25 mm Square Edge Worktops

For that sleek, smooth feel of marble or authentic texture of stone or slate, choose from six striking material reproductions in our 25 mm worktops range.

- Marble, stone, slate and material decors
- High-value look and feel
- Matching splashbacks and upstands available

## Availability overview

| Product                         | Length  | Width   | Thickness |
|---------------------------------|---------|---------|-----------|
| Worktop single side square edge | 4100 mm | 600 mm  | 25 mm     |
| Worktop two sided square edge   | 4100 mm | 920 mm  | 25 mm     |
| Splashbacks                     | 3020 mm | 1210 mm | 8 mm      |
| Upstands (square edge)          | 3050 mm | 120 mm  | 18 mm     |

#### **More Transparency:**



88% material from renew