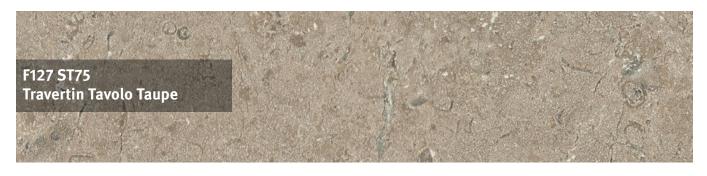

# 25 mm Square Edge Worktops

For that sleek, smooth feel of marble or authentic texture of stone or slate, choose from six striking material reproductions in our 25 mm worktops range.

- Marble, stone, slate and material decors
- High-value look and feel
- Matching splashbacks and upstands available