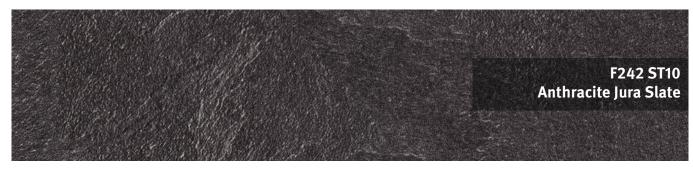

# 25 mm Square Edge Worktops

For that sleek, smooth feel of marble or authentic texture of stone or slate, choose from six striking material reproductions in our 25 mm worktops range.

- Marble, stone, slate and material decors
- High-value look and feel
- Matching splashbacks and upstands available