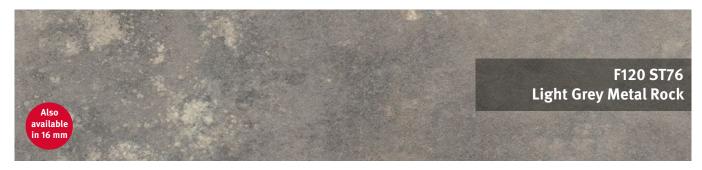

# 25 mm Square Edge Worktops

For that sleek, smooth feel of marble or authentic texture of stone or slate, choose from six striking material reproductions in our 25 mm worktops range.

- Marble, stone, slate and material decors
- High-value look and feel
- Matching splashbacks and upstands available