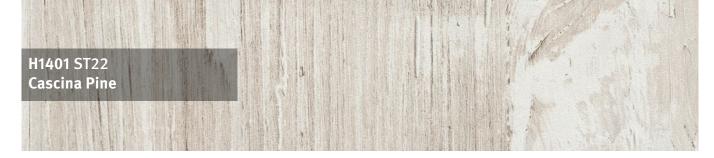

Our 38 mm postformed range has 24 decors in woodgrains and material reproductions. Six of these decors are also available in our elegant 16 mm square edge worktops. Four Feelwood oak decors are available in 38 mm square edge and six material reproductions in 25 mm square edge.

## 38 mm Postformed Worktops

From walnut to oak and concrete to marble, from classic to contemporary and sparkle to shine, the 38 mm postformed range boasts 24 desirable decors.

- Wood reproductions, ceramic and material finishes
- All worktops in a 38 mm thickness
- Postformed to a 3 mm radius for a sleek finish
- Matching splashbacks and upstands available