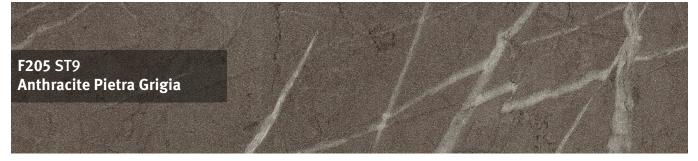

# 16 mm Square Edge Worktops

Effortlessly elegant 16 mm worktops in magnificent material and high-end marble reproductions, for a stylish, sophisticated look.

- Material and marble reproductions
- Slimline 16 mm thickness
- Matching splashbacks and upstands available

All 16 mm worktops feature the same decor on both sides All 16 mm worktop decors are also available in the 38 mm postformed range

## 25 mm Square Edge Range

F812 ST9
White Levanto Marble