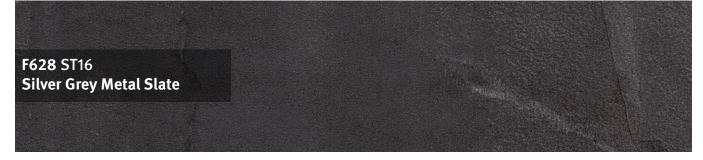

n the 38 mm postformed range

## Availability overview

| Product                               | Length  | Width   | Thickness |
|---------------------------------------|---------|---------|-----------|
| Worktop single side square edge (MDF) | 4100 mm | 600 mm  | 16 mm     |
| Worktop two sided square edge (MDF)   | 4100 mm | 920 mm  | 16 mm     |
| Splashbacks                           | 3020 mm | 1210 mm | 8 mm      |
| Upstands (square edge)                | 3050 mm | 120 mm  | 18 mm     |

#### **More Transparency:**



83% material from renewable resources 17% material from fossil resources



**61%** by-products from the sawmill industry **39%** fresh resources



**60%** regional wood origin



100% verified legal wood origin 80% of that certified



## 16 mm Square Edge Range













# 38 mm Postformed



**H3303** ST10 Natural Hamilton Oak

## 38 mm Postformed Worktops

From walnut to oak and concrete to marble, from classic to contemporary and sparkle to shine, the 38 mm postformed range boasts 24 desirable decors.

- Wood reproductions, ceramic and material finishes
- All worktops in a 38 mm thickness
- Postformed to a 3 mm radius for a sleek finish
- Matching splashbacks and upstands available

#### Availability overview

| Product                               | Length  | Width   | Thickness |
|---------------------------------------|---------|---------|-----------|
| Worktop postformed on one long edge   | 3050 mm | 600 mm  | 38 mm     |
| Worktop postformed on one long edge   | 4100 mm | 600 mm  | 38 mm     |
| Worktop postformed on both long edges | 4