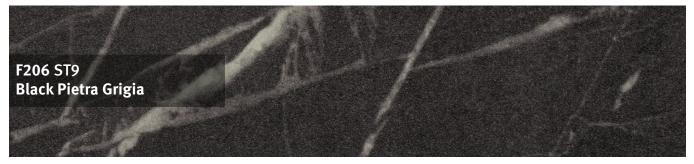

# 16 mm Square Edge Worktops

Effortlessly elegant 16 mm worktops in magnificent material and high-end marble reproductions, for a stylish, sophisticated look.

- Material and marble reproductions
- Slimline 16 mm thickness
- Matching splashbacks and upstands available

All 16 mm worktops feature the same decor on both sides All 16 mm worktop decors are also available in the 38 mm postformed range

## 25 mm Square Edge Range

F812 ST9
White Levanto Marble