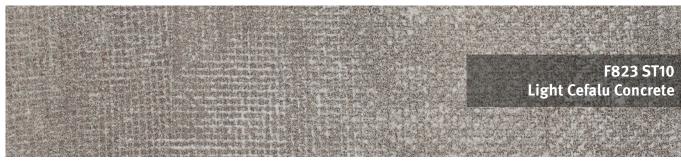

## 38 mm Postformed Worktops

From walnut to oak and concrete to marble, from classic to contemporary and sparkle to shine, the 38 mm postformed range boasts 24 desirable decors.

- Wood reproductions, ceramic and material finishes
- All worktops in a 38 mm thickness
- Postformed to a 3 mm radius for a sleek finish
- Matching splashbacks and upstands available