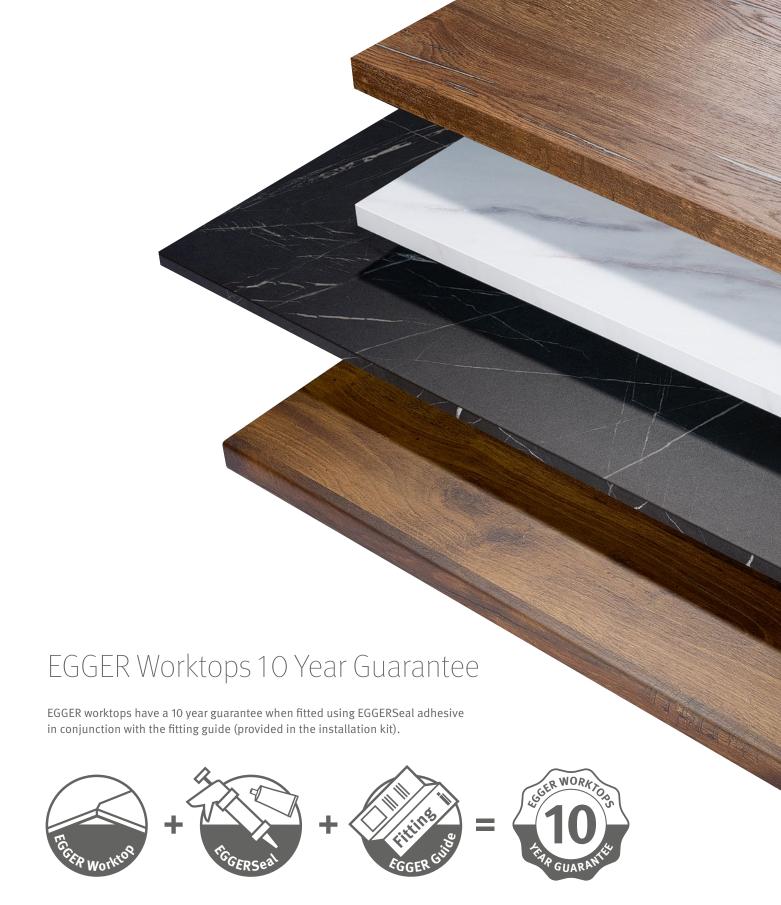

#### EGGER Worktops 10 Year Guarantee

EGGER worktops have a 10 year guarantee when fitted using EGGERSeal adhesive in conjunction with the fitting guide (provided in the installation kit).